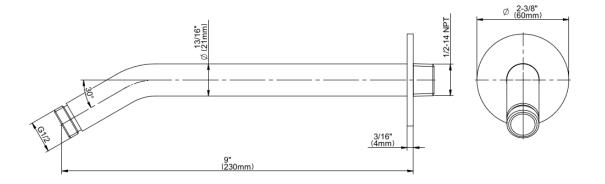

## **GR**AFF<sup>®</sup>

## **Available Finishes**

- 24K Polished Gold
- 24K Brushed Gold
- Brushed Brass PVD®
- Brushed Gold PVD®
- Architectural Black™
- Brushed Nickel
- Brushed Nickel PVD®
- Brushed Onyx PVD®
- Brushed Tuscan Bronze PVD®
  Rose Gold / Brushed Copper PVD®
- Gunmetal PVD®
- Matte Black
- Olive Bronze
- Onyx PVD®
- Polished Brass PVD®
- Polished Chrome
- Polished Gold PVD®
- Polished Nickel
- Polished Nickel PVD®
- Polished Tuscan Bronze PVD®
- Rose Gold / Polished Copper PVD®
- Satin Gold PVD®
- Steelnox® (Satin Nickel)
- Un?nished Brass
- Unfinished Brushed Brass
- Vintage Brushed Brass
- Warm Bronze PVD®
- Architectural White

\* Special order finish - call for availability