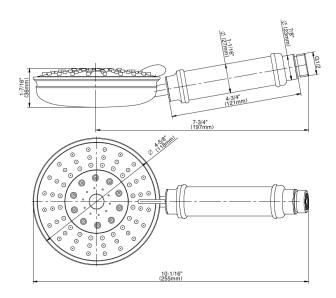

## **Product Features**

- 4 spray patterns: Mist, Soft Spray, Soft Spray with Body Massage and Body Massage
- Showerhead flow rate ≤ 1.8 max gpm