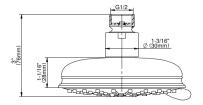

## **Product Features**

- 5 spray patterns: Invigorating Body Massage, Soft Spray, Jet, Body Massage with soft spray and soft spray with jet
- Showerhead flow rate ? 1.8 max gpm
- Solid brass construction