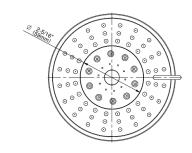

## **Product Features**

- 5 spray patterns: Invigorating Body Massage, Soft Spray, Jet, Body Massage with soft spray and soft spray with jet
- Showerhead flow rate ? 1.8 max gpm
- Solid brass construction