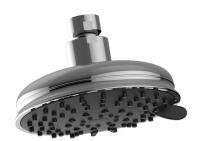

## **Product Features**

- 5 spray patterns: Invigorating Body Massage, Soft Spray, Jet, Body Massage with soft spray and soft spray with jet
- Showerhead flow rate ? 1.8 max gpm
- Solid brass construction