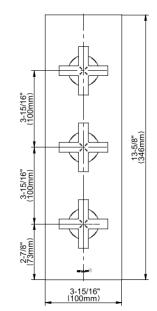

## **Product Features**

- Three Metal Handles
- Decorative trim plate
- Use with M-Series rough valves