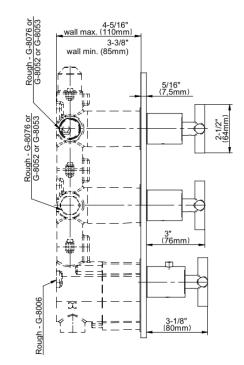

## **Product Features**

- Three Metal Handles
- Decorative trim plate
- Use with M-Series rough valves