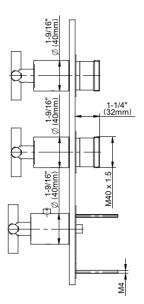

## **Product Features**

- Three Metal Handles
- Decorative trim plate
- Use with M-Series rough valves