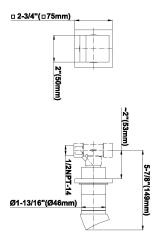

## **Available Finishes**

- 24K Polished Gold
- 24K Brushed Gold
- Brushed Brass PVD®
- Brushed Gold PVD®
- Architectural Black™
- Brushed Nickel
- Brushed Nickel PVD®
- Brushed Onyx PVD®
- Brushed Tuscan Bronze PVD®
- Rose Gold / Brushed Copper PVD®
- Gunmetal PVD®
- Matte Black
- Olive Bronze
- Onyx PVD®
- Polished Brass PVD®
- Polished Chrome
- Polished Gold PVD®
- Polished Nickel
- Polished Nickel PVD®
- Polished Tuscan Bronze PVD®
- Rose Gold / Polished Copper PVD®
- Satin Gold PVD®
- Steelnox® (Satin Nickel)
- Un?nished Brass
- Unfinished Brushed Brass
- Vintage Brushed Brass
- Warm Bronze PVD®
- Architectural White

<sup>\*</sup> Special order finish - call for availability