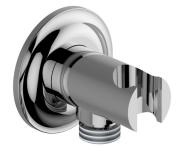

## **Product Features**

Solid Brass Construction

## **Available Finishes**

- 24K Polished Gold
- 24K Brushed Gold
- Brushed Brass PVD®
- Brushed Gold PVD®
- Architectural Black™
- Brushed Nickel
- Brushed Nickel PVD®
- Brushed Onyx PVD®
- Brushed Tuscan Bronze PVD®Rose Gold / Brushed Copper
- PVD®
- Gunmetal PVD®
- Matte Black
- Olive Bronze
- Onyx PVD®
- Polished Brass PVD®
- Polished Chrome
- Polished Gold PVD®
- Polished Nickel
- Polished Nickel PVD®
- Polished Tuscan Bronze PVD®
- Rose Gold / Polished Copper PVD®
- Satin Gold PVD®
- Steelnox® (Satin Nickel)
- Un?nished Brass
- Unfinished Brushed Brass
- Vintage Brushed Brass
- Warm Bronze PVD®
- Architectural White

\* Special order finish - call for availability