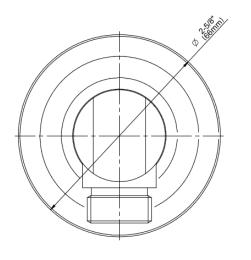

## **Product Features**

Solid Brass Construction

## **Available Finishes**

- 24K Polished Gold
- 24K Brushed Gold
- Brushed Brass PVD®
- Brushed Gold PVD®
- Architectural Black™
- Brushed Nickel
- Brushed Nickel PVD®
- Brushed Onyx PVD®
- Brushed Tuscan Bronze PVD®Rose Gold / Brushed Copper
- PVD®
- Gunmetal PVD®
- Matte Black
- Olive Bronze
- Onyx PVD®
- Polished Brass PVD®
- Polished Chrome
- Polished Gold PVD®
- Polished Nickel
- Polished Nickel PVD®
- Polished Tuscan Bronze PVD®
- Rose Gold / Polished Copper PVD®
- Satin Gold PVD®
- Steelnox® (Satin Nickel)
- Un?nished Brass
- Unfinished Brushed Brass
- Vintage Brushed Brass
- Warm Bronze PVD®
- Architectural White

\* Special order finish - call for availability