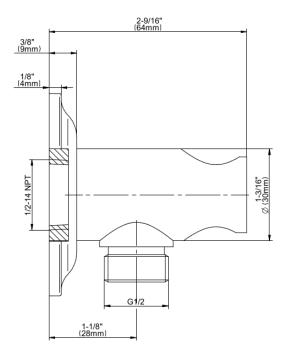

## **Product Features**

Solid Brass Construction

## **Available Finishes**

- 24K Polished Gold
- 24K Brushed Gold
- Brushed Brass PVD®
- Brushed Gold PVD®
- Architectural Black™
- Brushed Nickel
- Brushed Nickel PVD®
- Brushed Onyx PVD®
- Brushed Tuscan Bronze PVD®Rose Gold / Brushed Copper
- PVD®
- Gunmetal PVD®
- Matte Black
- Olive Bronze
- Onyx PVD®
- Polished Brass PVD®
- Polished Chrome
- Polished Gold PVD®
- Polished Nickel
- Polished Nickel PVD®
- Polished Tuscan Bronze PVD®
- Rose Gold / Polished Copper PVD®
- Satin Gold PVD®
- Steelnox® (Satin Nickel)
- Un?nished Brass
- Unfinished Brushed Brass
- Vintage Brushed Brass
- Warm Bronze PVD®
- Architectural White

\* Special order finish - call for availability