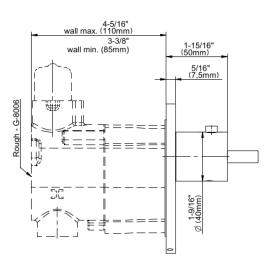

## **Product Features**

- Single metal handle
- Decorative trim plate
- To complete package, you must order G-8006 thermostatic rough valve