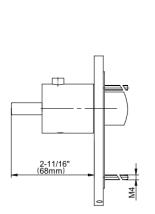

## **Product Features**

- Single metal handle
- Decorative trim plate
- To complete package, you must order G-8006 thermostatic rough valve