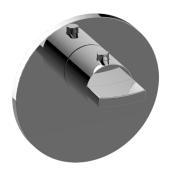

## Round M-Series Thermostatic Valve Trim with Handle

## **Product Features**

- Single metal handle
- Decorative trim plate
- To complete package, you must order G-8006 thermostatic rough valve