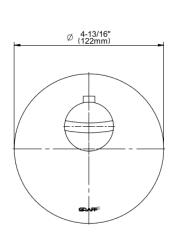

## **Product Features**

- Single metal handle
- Decorative trim plate
- To complete package, you must order G-8006 thermostatic rough valve