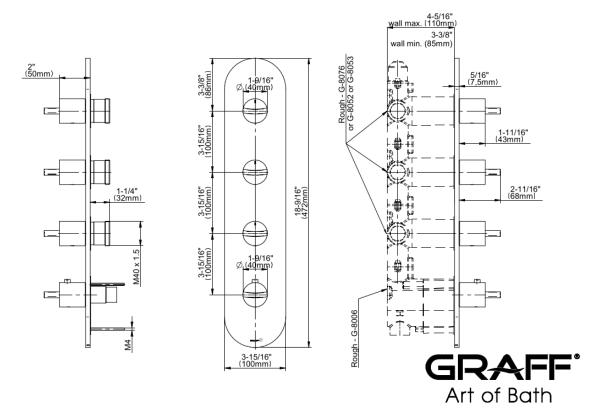

## **Product Features**

- Four metal handles
- Decorative trim plate
- Use with M-Series rough valves