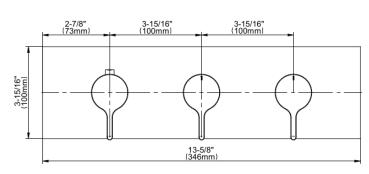

roduct Features**

- Three Metal Handles
- Use with M-Series rough valves

## **Code compliance**

• ADA

## **Available Finishes**

- 24K Polished Gold
- 24K Brushed Gold
- Brushed Brass PVD®
- Brushed Gold PVD®
- Architectural Black™
- Brushed Nickel
- Brushed Nickel PVD®
- Brushed Onyx PVD®
- Brushed Tuscan Bronze PVD®
- Rose Gold / Brushed Copper PVD®
- Gunmetal PVD®
- Matte Black
- Olive Bronze
- Onyx PVD®
- Polished Brass PVD®
- Polished Chrome
- Polished Gold PVD®
- Polished Nickel
- Polished Nickel PVD®
- Polished Tuscan Bronze PVD®
- Rose Gold / Polished Copper PVD®
- Satin Gold PVD®
- Steelnox® (Satin Nickel)
- Un?nished Brass
- Unfinished Brushed Brass
- Vintage Brushed Brass
- Warm Bronze PVD®
- Architectural White

<sup>\*</sup> Special order finish - call for availability