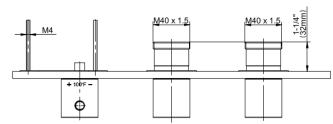

ct Features**

- Three Metal Handles
- Use with M-Series rough valves

## **Code compliance**

• ADA

## **Available Finishes**

- 24K Polished Gold
- 24K Brushed Gold
- Brushed Brass PVD®
- Brushed Gold PVD®
- Architectural Black™
- Brushed Nickel
- Brushed Nickel PVD®
- Brushed Onyx PVD®
- Brushed Tuscan Bronze PVD®
- Rose Gold / Brushed Copper PVD®
- Gunmetal PVD®
- Matte Black
- Olive Bronze
- Onyx PVD®
- Polished Brass PVD®
- Polished Chrome
- Polished Gold PVD®
- Polished Nickel
- Polished Nickel PVD®
- Polished Tuscan Bronze PVD®
- Rose Gold / Polished Copper PVD®
- Satin Gold PVD®
- Steelnox® (Satin Nickel)
- Un?nished Brass
- Unfinished Brushed Brass
- Vintage Brushed Brass
- Warm Bronze PVD®
- Architectural White

<sup>\*</sup> Special order finish - call for availability