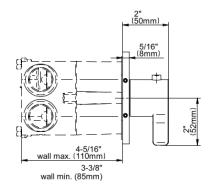

duct Features**

- Three Metal Handles
- Use with M-Series rough valves

## **Code compliance**

• ADA

## **Available Finishes**

- 24K Polished Gold
- 24K Brushed Gold
- Brushed Brass PVD®
- Brushed Gold PVD®
- Architectural Black™
- Brushed Nickel
- Brushed Nickel PVD®
- Brushed Onyx PVD®
- Brushed Tuscan Bronze PVD®
- Rose Gold / Brushed Copper PVD®
- Gunmetal PVD®
- Matte Black
- Olive Bronze
- Onyx PVD®
- Polished Brass PVD®
- Polished Chrome
- Polished Gold PVD®
- Polished Nickel
- Polished Nickel PVD®
- Polished Tuscan Bronze PVD®
- Rose Gold / Polished Copper PVD®
- Satin Gold PVD®
- Steelnox® (Satin Nickel)
- Un?nished Brass
- Unfinished Brushed Brass
- Vintage Brushed Brass
- Warm Bronze PVD®
- Architectural White

<sup>\*</sup> Special order finish - call for availability