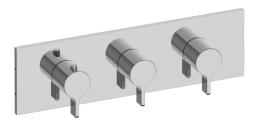

## **Product Features**

- Three Metal Handles
- Use with M-Series rough valves

## **Code compliance**

• ADA

## **Available Finishes**

- 24K Polished Gold
- 24K Brushed Gold
- Brushed Brass PVD®
- Brushed Gold PVD®
- Architectural Black™
- Brushed Nickel
- Brushed Nickel PVD®
- Brushed Onyx PVD®
- Brushed Tuscan Bronze PVD®
- Rose Gold / Brushed Copper PVD®
- Gunmetal PVD®
- Matte Black
- Olive Bronze
- Onyx PVD®
- Polished Brass PVD®
- Polished Chrome
- Polished Gold PVD®
- Polished Nickel
- Polished Nickel PVD®
- Polished Tuscan Bronze PVD®
- Rose Gold / Polished Copper PVD®
- Satin Gold PVD®
- Steelnox® (Satin Nickel)
- Un?nished Brass
- Unfinished Brushed Brass
- Vintage Brushed Brass
- Warm Bronze PVD®
- Architectural White

<sup>\*</sup> Special order finish - call for availabi