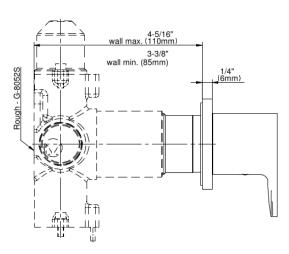

## **Product Features**

- Single metal handle
- Decorative trim plate
- To complete package, you must order G-8052S 2-way shared function diverter volume control valve with pass through and without off function