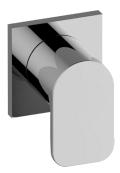

## **Product Features**

- Single metal handle
- Decorative trim plate
- To complete package, you must order G-8052S 2-way shared function diverter volume control valve with pass through and without off function