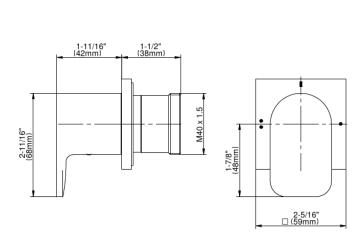

## **Product Features**

- Single metal handle
- Decorative trim plate
- To complete package, you must order G-8052S 2-way shared function diverter volume control valve with pass through and without off function