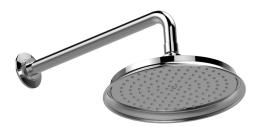

## **Product Features**

- 9" low-profile rain showerhead
- 12" shower arm and flange
- 126 no-clog, easy to clean rubber spray nozzles
- Showerhead flow rate ? 1.8 max gpm