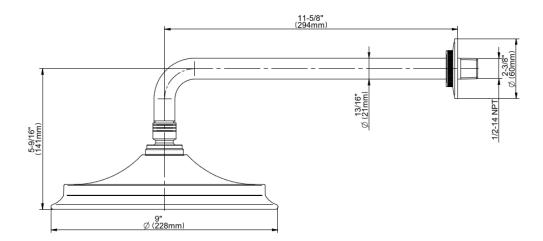

## **Product Features**

- 9" low-profile rain showerhead
- 12" shower arm and flange
- 126 no-clog, easy to clean rubber spray nozzles
- Showerhead flow rate ? 1.8 max gpm