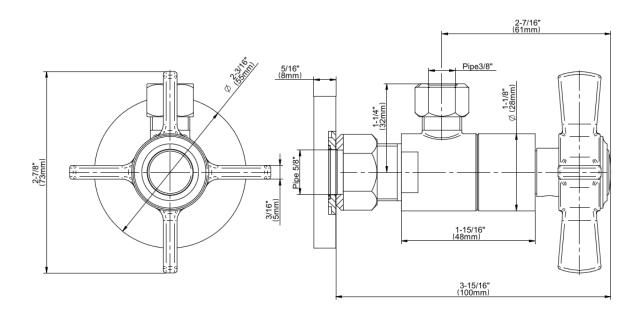

## **Product Features**

- Quarter turn ceramic disc cartridge
- 5/8" OD inlet
- 3/8" OD outlet