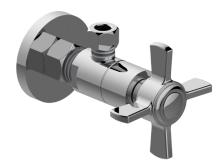

## **Product Features**

- Quarter turn ceramic disc cartridge
- 5/8" OD inlet
- 3/8" OD outlet