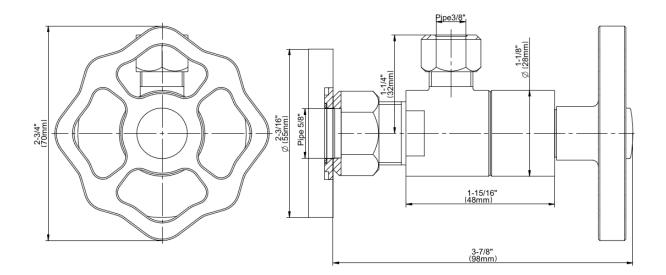

## **Product Features**

- Quarter turn ceramic disc cartridge
- 5/8" OD inlet
- 3/8" OD outlet