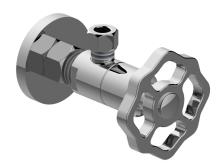

## **Product Features**

- Quarter turn ceramic disc cartridge
- 5/8" OD inlet
- 3/8" OD outlet