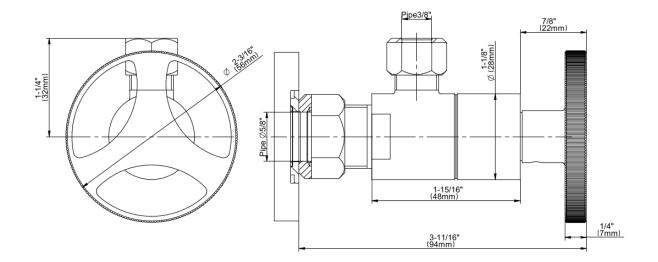

## **Product Features**

- Quarter turn ceramic disc cartridge
- 5/8" OD inlet
- 3/8" OD outlet