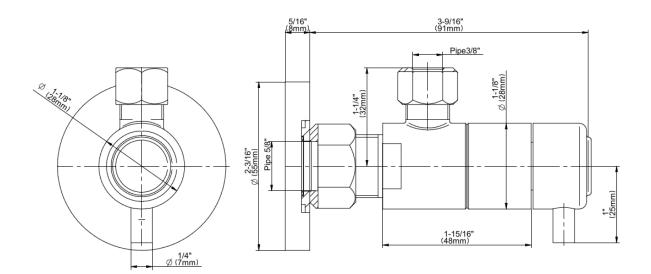

## **Product Features**

- Quarter turn ceramic disc cartridge
- 5/8" OD inlet
- 3/8" OD outlet