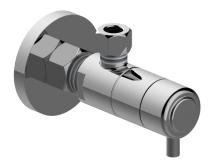

## **Product Features**

- Quarter turn ceramic disc cartridge
- 5/8" OD inlet
- 3/8" OD outlet