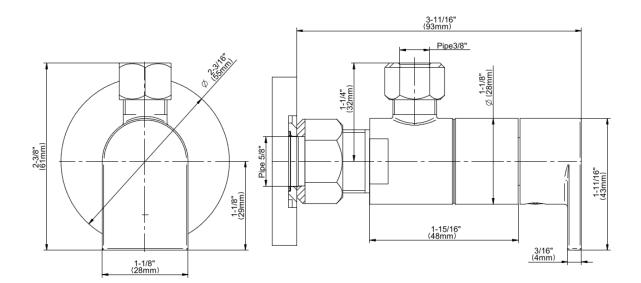

## **Product Features**

- Quarter turn ceramic disc cartridge
- 5/8" OD inlet
- 3/8" OD outlet