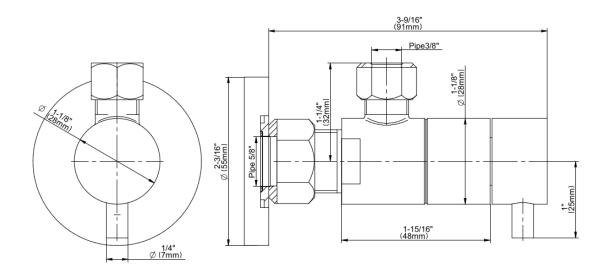

## **Product Features**

- Quarter turn ceramic disc cartridge
- 5/8" OD inlet
- 3/8" OD outlet