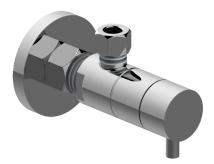

## **Product Features**

- Quarter turn ceramic disc cartridge
- 5/8" OD inlet
- 3/8" OD outlet