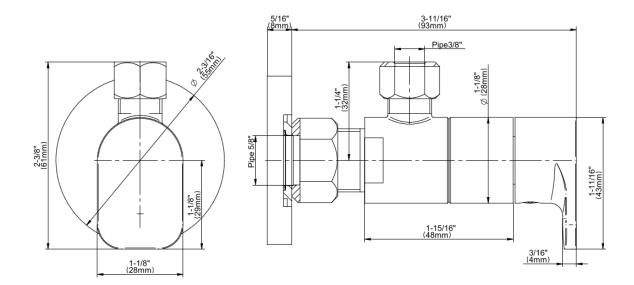

## **Product Features**

- Quarter turn ceramic disc cartridge
- 5/8" OD inlet
- 3/8" OD outlet