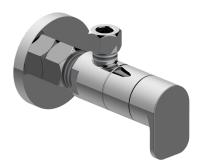

## **Product Features**

- Quarter turn ceramic disc cartridge
- 5/8" OD inlet
- 3/8" OD outlet