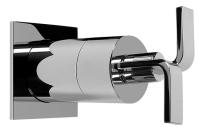

## **Product Features**

- Single metal handle
- Decorative trim plate
- Use with G-8070 or G-8075 thermostatic stop/volume control rough valve
- To complete package, you must order rough valve