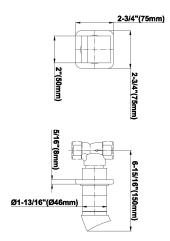

## **Product Features**

- Single metal handle
- Decorative trim plate
- Use with G-8070 or G-8075 thermostatic stop/volume control rough valve
- To complete package, you must order rough valve
- This is a discontinued product. Please see below for similar product recommendations.