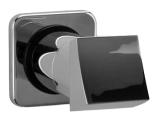

## **Product Features**

- Single metal handle
- Decorative trim plate
- Use with G-8070 or G-8075 thermostatic stop/volume control rough valve
- To complete package, you must order rough valve
- This is a discontinued product. Please see below for similar product recommendations.