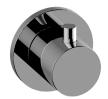

## **Product Features**

- Single metal handle
- Decorative trim plate
- To complete package, you must order G-8052 2-way diverter volume control valve with off function and pass-through