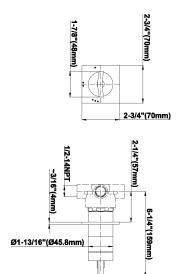

## **Product Features**

- Single metal handle
- Decorative trim plate
- To complete package, you must order G-8052 2-way diverter volume control valve with off function and pass-through