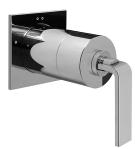

## **Product Features**

- Single metal lever handle
- Decorative trim plate WITH off function
- Use with G-8050 (4-port thermostatic diverter valve w/stop)
- To complete package, you must order rough diverter valve