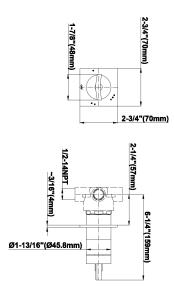

## **Product Features**

- Single metal lever handle
- Decorative trim plate WITH off function
- Use with G-8050 (4-port thermostatic diverter valve w/stop)
- To complete package, you must order rough diverter valve