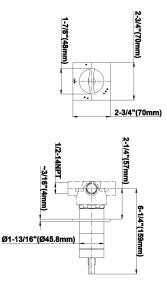

## **Product Features**

- Single metal lever handle
- Decorative trim plate WITH off
- function • Use with G-8050 (4-port thermostatic diverter valve w/stop)
- To complete package, you must order rough diverter valve