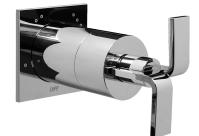

## **Product Features**

- Single metal lever handle
- Decorative trim plate WITH off
- function • Use with G-8050 (4-port thermostatic diverter valve w/stop)
- To complete package, you must order rough diverter valve

## **Available Finishes**

- 24K Polished Gold
- 24K Brushed Gold
- Brushed Brass PVD®
- Brushed Gold PVD®
- Architectural Black<sup>™</sup>
- Brushed Nickel
- Brushed Nickel PVD®
- Brushed Onyx PVD®
- Brushed Tuscan Bronze PVD® • Rose Gold / Brushed Copper **PVD**®
- Gunmetal PVD®
- Matte Black
- Olive Bronze
- Onyx PVD®
- Polished Brass PVD®
- Polished Chrome
- Polished Gold PVD® • Polished Nickel
- Polished Nickel PVD®
- Polished Tuscan Bronze PVD® • Rose Gold / Polished Copper **PVD**®
- Satin Gold PVD®
- Steelnox® (Satin Nickel)
- Un?nished Brass
- Unfinished Brushed Brass
- Vintage Brushed Brass
- Warm Bronze PVD®
- Architectural White