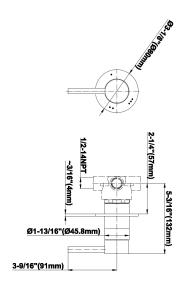

## **Product Features**

- Single metal handle
- Decorative trim plate
- To complete package, you must order G-8050 3-way PBV diverter rough valve