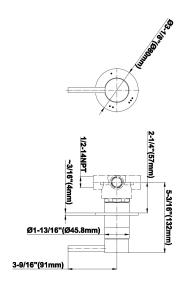

Sento Transfer Valve Trim Plate and Handle

## **Product Features**

- Single metal lever handle
- Decorative trim plate WITH off function
- To complete package, you must order G-8050 3-way PBV diverter rough valve