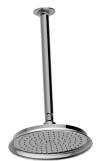

## **Product Features**

- 9" low-profile rain showerhead
- 12" ceiling shower arm and
- flange
- 126 no-clog, easy to clean rubber spray nozzles
- Showerhead flow rate ? 1.8 max gpm