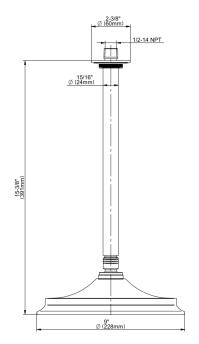

## **Product Features**

- 9" low-profile rain showerhead
- 12" ceiling shower arm and
- flange
- 126 no-clog, easy to clean rubber spray nozzles
- Showerhead flow rate ? 1.8 max gpm