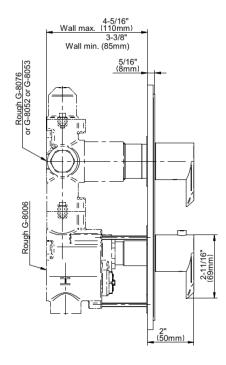

## **Product Features**

- Two metal handles
- Decorative trim plate
- To complete package you must order a rough valve