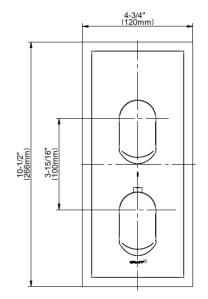

## **Product Features**

- Two metal handles
- Decorative trim plate
- To complete package you must order a rough valve