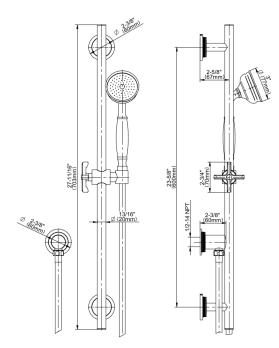

## **Product Features**

- 22" wall-mounted slide bar
- 59" shower hose (PVD finishes
- use 59" flex hose)
- Includes transitional handshower - G-8724
- Adjustable bracket fits all hoses with conical nut
- Includes 1/2" NPT male threaded wall supply elbow
- Includes internal backflow preventer
- Handshower flow rate ? 1.8 max gpm