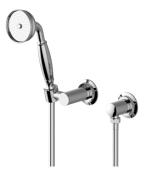

## **Product Features**

- Handshower holder
- 59" shower hose (PVD finishes use 59" flex hose)
- Includes transitional handshower - G-8724
- Includes 1/2" NPT male threaded wall supply elbow
- Includes internal backflow preventer
- Handshower flow rate ? 1.8 max gpm