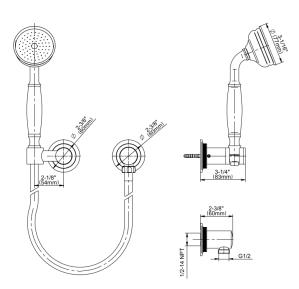

## **Product Features**

- Handshower holder
- 59" shower hose (PVD finishes use 59" flex hose)
- Includes transitional handshower - G-8724
- Includes 1/2" NPT male threaded wall supply elbow
- Includes internal backflow preventer
- Handshower flow rate ? 1.8 max gpm