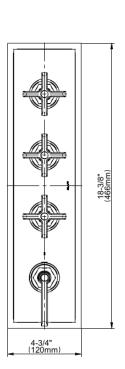

## G-8179H-LM60C20-T

Vignola Collection Vignola M-Series Valve Horizontal Trim with Four Handles

## **Product Features**

- · Four metal handles
- Decorative trim plate
- Use with M-Series rough valves
- Please note to specify the handle insert and finish option R3 or R4