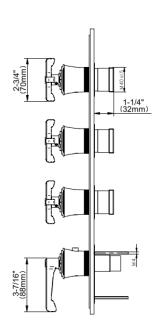

## G-8179H-LM60C20-T

Vignola Collection Vignola M-Series Valve Horizontal Trim with Four Handles

## **Product Features**

- · Four metal handles
- Decorative trim plate
- Use with M-Series rough valves
- Please note to specify the handle insert and finish option R3 or R4