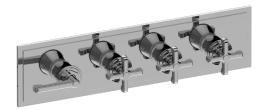

## G-8179H-LM60C20-T

Vignola Collection Vignola M-Series Valve Horizontal Trim with Four Handles

## **Product Features**

- · Four metal handles
- Decorative trim plate
- Use with M-Series rough valves
- Please note to specify the handle insert and finish option R3 or R4