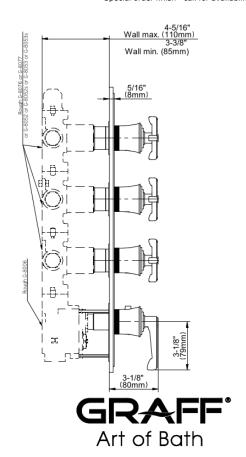

## G-8179H-LM60C20-T

Vignola Collection Vignola M-Series Valve Horizontal Trim with Four Handles

## **Product Features**

- · Four metal handles
- Decorative trim plate
- Use with M-Series rough valves
- Please note to specify the handle insert and finish option R3 or R4