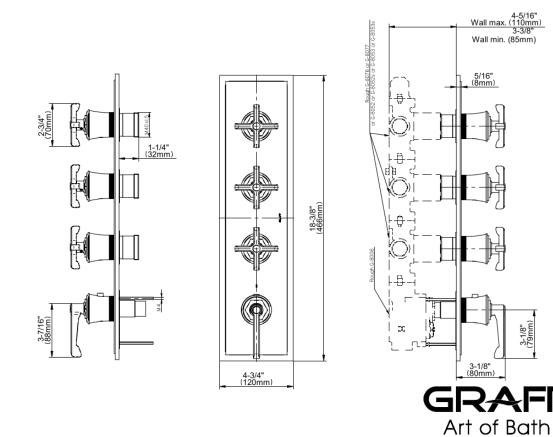

## **Product Features**

- Four metal handles
- Decorative trim plate
- Use with M-Series rough valves
- To complete package, you must order G-8006 Rough Valve + 3
  - other Rough Valves

\* Special order finish - call for availability

3-1/8"