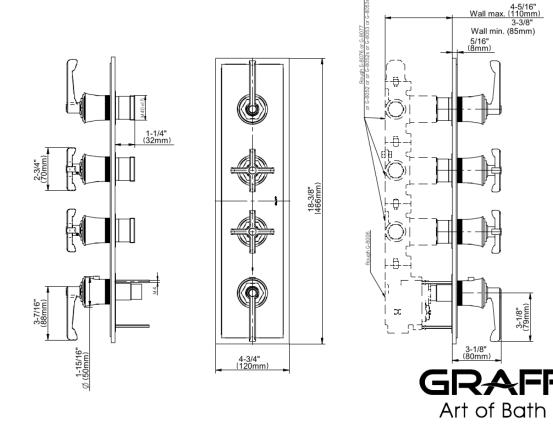

Vignola M-Series Valve Horizontal Trim with Four Handles

## **Product Features**

- Four metal handles
- Decorative trim plate
- Use with M-Series rough valves
- To complete package, you must order G-8006 Rough Valve + 3 other Rough Valves