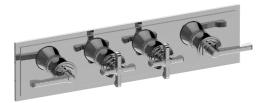

Vignola M-Series Valve Horizontal Trim with Four Handles

## **Product Features**

- Four metal handles
- Decorative trim plate
- Use with M-Series rough valves
- To complete package, you must order G-8006 Rough Valve + 3 other Rough Valves