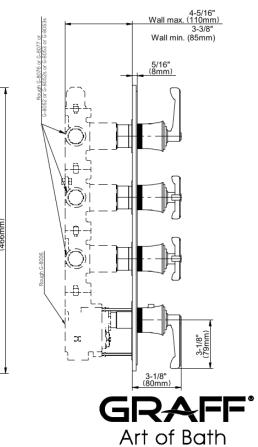

## **Product Features**

- Four metal handles
- Decorative trim plate
- Use with M-Series rough valves
- To complete package, you must order G-8006 Rough Valve + 3 other Rough Valves