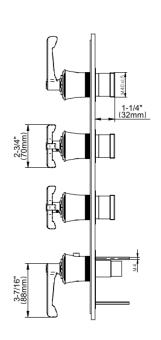

## **Product Features**

- Four metal handles
- Decorative trim plate
- Use with M-Series rough valves
- To complete package, you must order G-8006 Rough Valve + 3 other Rough Valves