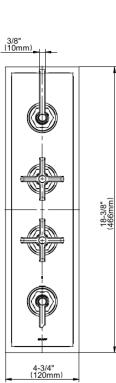

## **Product Features**

- Four metal handles
- Decorative trim plate
- Use with M-Series rough valves
- To complete package, you must order G-8006 Rough Valve + 3 other Rough Valves