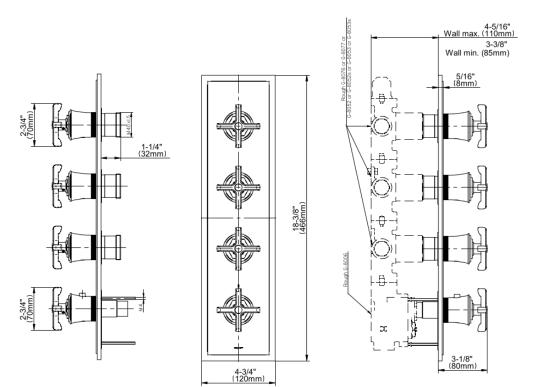

## **Product Features**

- Four metal handles
- Decorative trim plate
- Use with M-Series rough valves
- To complete package, you must order G-8006 Rough Valve + 3 other Rough Valves