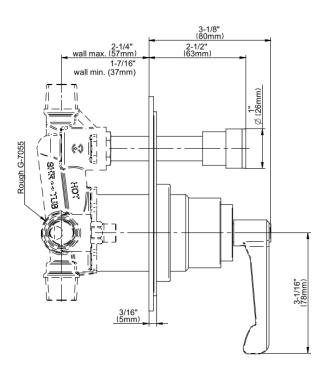

Vignola Pressure Balancing Valve Trim with Handle and Diverter

## **Product Features**

- Single metal handle
- Decorative trim plate
- Includes push-button diverter
- Use with G-7055 Pressure Balancing Rough Valve
- To complete package, you must order Rough Valve