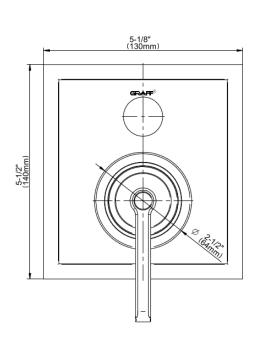

Vignola Pressure Balancing Valve Trim with Handle and Diverter

## **Product Features**

- Single metal handle
- Decorative trim plate
- Includes push-button diverter
- Use with G-7055 Pressure Balancing Rough Valve
- To complete package, you must order Rough Valve