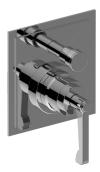

Vignola Pressure Balancing Valve Trim with Handle and Diverter

## **Product Features**

- Single metal handle
- Decorative trim plate
- Includes push-button diverter
- Use with G-7055 Pressure Balancing Rough Valve
- To complete package, you must order Rough Valve