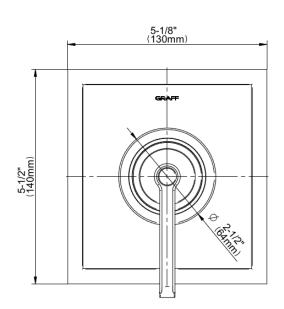

## **Product Features**

- Single metal handle
- Decorative trim plate
- Use with G-7005 Pressure Balancing Rough Valve
- To complete package, you must order Rough Valve