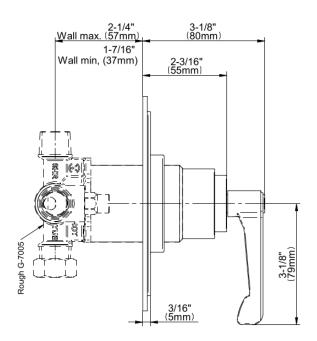

## **Product Features**

- Single metal handle
- Decorative trim plate
- Use with G-7005 Pressure Balancing Rough Valve
- To complete package, you must order Rough Valve