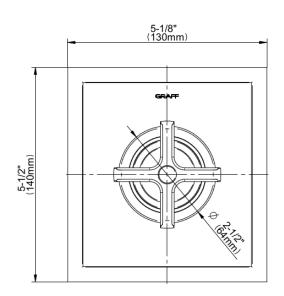

## **Product Features**

- Single metal handle
- Decorative trim plate
- Use with G-7005 Pressure Balancing Rough Valve
- To complete package, you must order Rough Valve

<sup>\*</sup> Special order finish - call for availability

Vignola Pressure Balancing Valve Trim with Handle