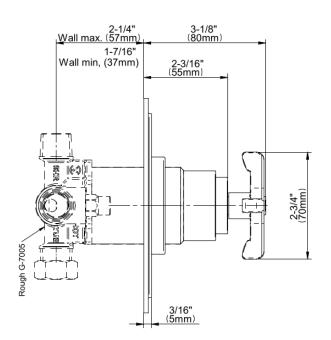

## **Product Features**

- Single metal handle
- Decorative trim plate
- Use with G-7005 Pressure Balancing Rough Valve
- To complete package, you must order Rough Valve

<sup>\*</sup> Special order finish - call for availability

Vignola Pressure Balancing Valve Trim with Handle