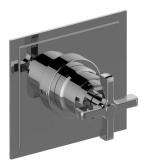

## **Product Features**

- Single metal handle
- Decorative trim plate
- Use with G-7005 Pressure Balancing Rough Valve
- To complete package, you must order Rough Valve

<sup>\*</sup> Special order finish - call for availability

Vignola Pressure Balancing Valve Trim with Handle