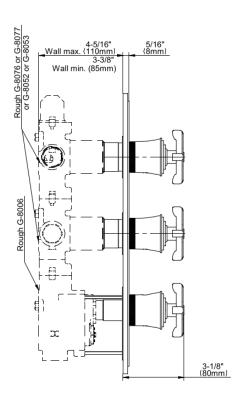

## **Product Features**

- Three Metal Handles
- Decorative trim plate
- Use with M-Series rough valves
- To complete package, you must order G-8006 Rough Valve + 2 other Rough Valves