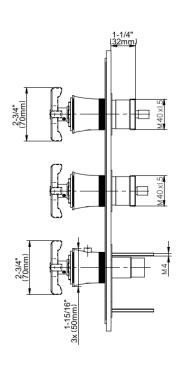

## **Product Features**

- Three Metal Handles
- Decorative trim plate
- Use with M-Series rough valves
- To complete package, you must order G-8006 Rough Valve + 2 other Rough Valves