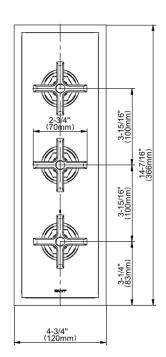

## **Product Features**

- Three Metal Handles
- Decorative trim plate
- Use with M-Series rough valves
- To complete package, you must order G-8006 Rough Valve + 2 other Rough Valves