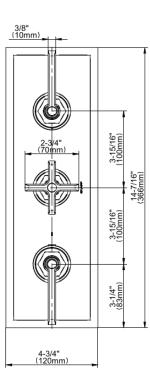

## G-8178H-ALM60C20-T

Vignola Collection Vignola M-Series Valve Horizontal Trim with Three Handles

## **Product Features**

- Three Metal Handles
- · Decorative trim plate
- Use with M-Series rough valves
- Please note to specify the handle insert and finish option R3 or R4