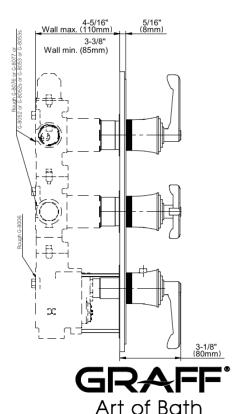

## G-8178H-ALM60C20-T

Vignola Collection Vignola M-Series Valve Horizontal Trim with Three Handles

## **Product Features**

- Three Metal Handles
- · Decorative trim plate
- Use with M-Series rough valves
- Please note to specify the handle insert and finish option R3 or R4