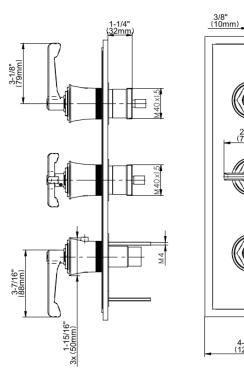

## G-8178H-ALM60C20-T

Vignola Collection Vignola M-Series Valve Horizontal Trim with Three Handles

## **Product Features**

- Three Metal Handles
- · Decorative trim plate
- Use with M-Series rough valves
- Please note to specify the handle insert and finish option R3 or R4