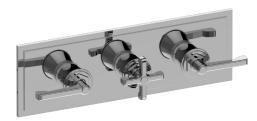

## G-8178H-ALM60C20-T

Vignola Collection Vignola M-Series Valve Horizontal Trim with Three Handles

## **Product Features**

- Three Metal Handles
- · Decorative trim plate
- Use with M-Series rough valves
- Please note to specify the handle insert and finish option R3 or R4