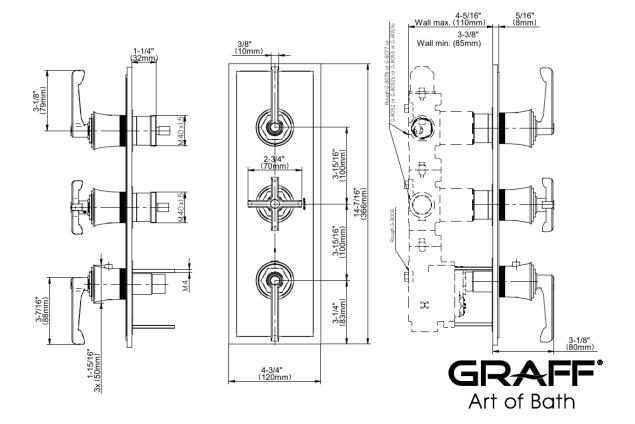

## **Product Features**

- Three Metal Handles
- Decorative trim plate
- ALM60C20 handles should not be used with 3-outlet diverter valves
- To complete package, you must order G-8006 Rough Valve + 2 other Rough Valves