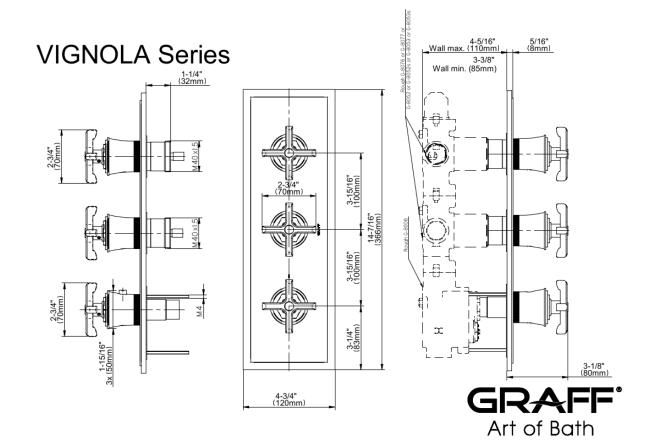

## **Product Features**

- Three Metal Handles
- Decorative trim plate
- Use with M-Series rough valves
- To complete package, you must order G-8006 Rough Valve + 2 other Rough Valves

\* Special order finish - call for availability

The measurements shown are for reference only. Products and specifications shown are subject to change without notice. Revised 09/2023 www.graff-designs.com | phone: 800-954-4723