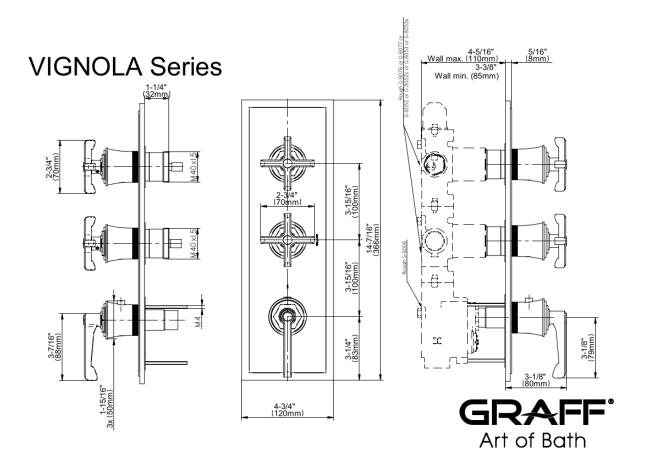

## **Product Features**

- Three Metal Handles
- Decorative trim plate
- Use with M-Series rough valves
- To complete package, you must order G-8006 Rough Valve + 2 other Rough Valves