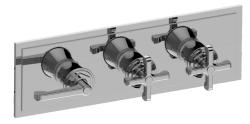

## **Product Features**

- Three Metal Handles
- Decorative trim plate
- Use with M-Series rough valves
- To complete package, you must order G-8006 Rough Valve + 2 other Rough Valves