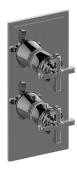

## **Product Features**

- Two metal handles
- Decorative trim plate
- Use with M-Series rough valves
- To complete package, you must order G-8006 Rough Valve + 1 other Rough Valve