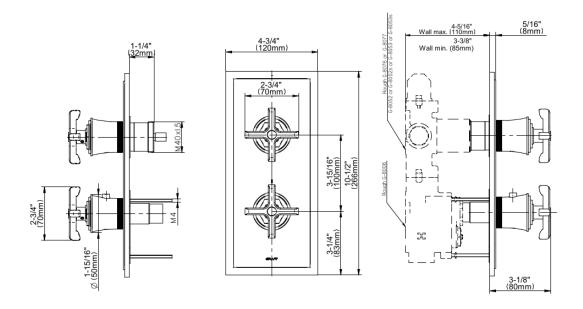

## **Product Features**

- Two metal handles
- Decorative trim plate
- Use with M-Series rough valves
- To complete package, you must order G-8006 Rough Valve + 1 other Rough Valve