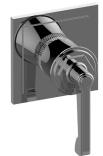

## **Product Features**

- Single metal handle
- Decorative trim plate
- Use with G-8053 3-Way Diverter Control Valve WITH Off Function
- To complete package, you must order Rough Valve