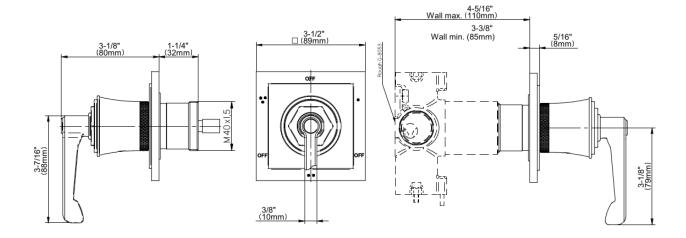

## **Product Features**

- Single metal handle
- Decorative trim plate
- Use with G-8053 3-Way Diverter Control Valve WITH Off Function
- To complete package, you must order Rough Valve