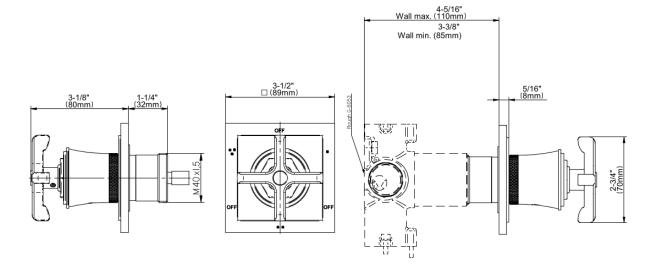

## **Product Features**

- Single metal handle
- Decorative trim plate
- Use with G-8053 3-Way Diverter Control Valve WITH Off Function
- To complete package, you must order Rough Valve