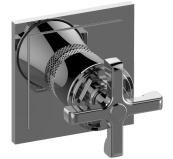

## **Product Features**

- Single metal handle
- Decorative trim plate
- Use with G-8053 3-Way Diverter Control Valve WITH Off Function
- To complete package, you must order Rough Valve