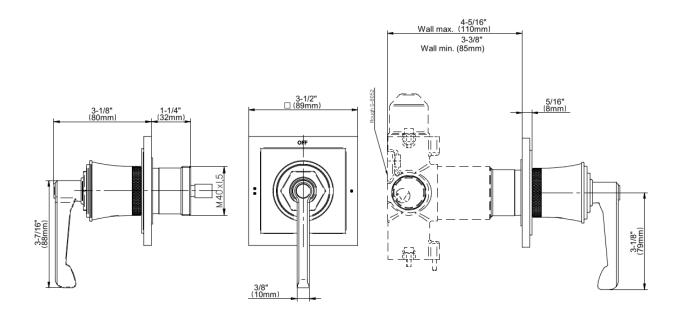

## **Product Features**

- Single metal handle
- Decorative trim plate
- Use with G-8052 2-Way Diverter Volume Control Valve WITH Off Function and Pass-Through
- To complete package, you must order Rough Valve