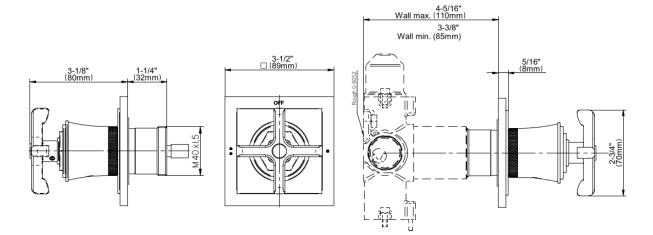

## **Product Features**

- Single metal handle
- Decorative trim plate
- Use with G-8052 2-Way Diverter Volume Control Valve WITH Off Function and Pass-Through
- To complete package, you must order Rough Valve