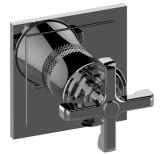

## **Product Features**

- Single metal handle
- Decorative trim plate
- Use with G-8052 2-Way Diverter Volume Control Valve WITH Off Function and Pass-Through
- To complete package, you must order Rough Valve