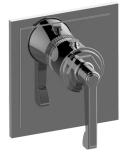

## **Product Features**

- Single metal handle
- Decorative trim plate
- Use with G-8006 Thermostatic Rough Valve
- To complete package, you must order Rough Valve

## **Available Finishes**

- 24K Polished Gold
- 24K Brushed Gold
- Brushed Brass PVD®
- Brushed Gold PVD®
- Architectural Black™
- Brushed Nickel
- Brushed Nickel PVD®
- Brushed Onyx PVD®
- Brushed Tuscan Bronze PVD® • Rose Gold / Brushed Copper **PVD**®
- Gunmetal PVD®
- Matte Black
- Olive Bronze
- Onyx PVD®
- Polished Brass PVD®
- Polished Chrome
- Polished Gold PVD®
- · Polished Nickel
- Polished Nickel PVD®
- Polished Tuscan Bronze PVD®
- Rose Gold / Polished Copper **PVD**®
- Satin Gold PVD®
- Steelnox® (Satin Nickel)
- Un?nished Brass
- Unfinished Brushed Brass
- Vintage Brushed Brass
- Warm Bronze PVD®
- Architectural White