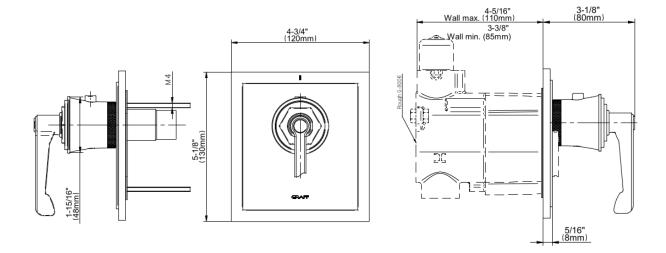

## **Product Features**

- Single metal handle
- Decorative trim plate
- Use with G-8006 Thermostatic Rough Valve
- To complete package, you must order Rough Valve