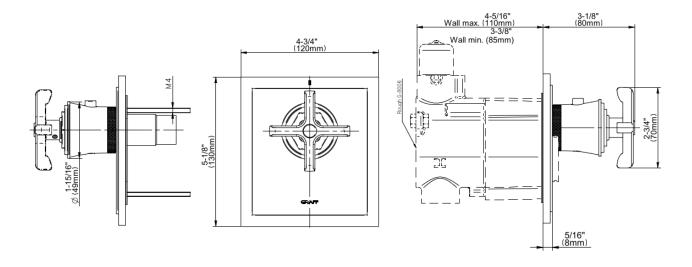

## **Product Features**

- Single metal handle
- Decorative trim plate
- Use with G-8006 Thermostatic Rough Valve
- To complete package, you must order Rough Valve