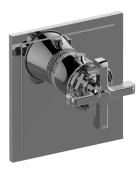

## **Product Features**

- Single metal handle
- Decorative trim plate
- Use with G-8006 Thermostatic Rough Valve
- To complete package, you must order Rough Valve