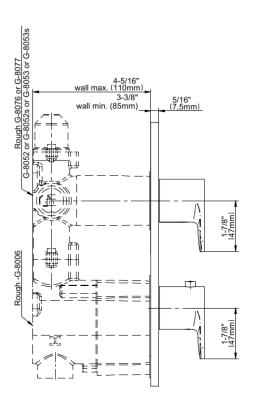

## **Product Features**

- Two metal handles
- Decorative trim plate
- To complete package, you must order rough valves