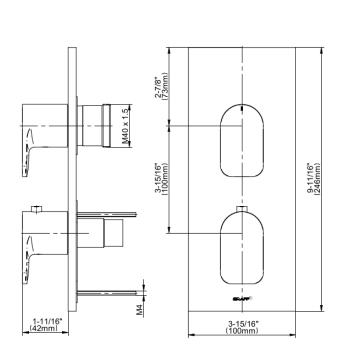

## **Product Features**

- Two metal handles
- Decorative trim plate
- To complete package, you must order rough valves